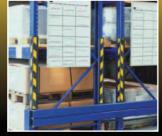

### Warehouse

#### Uses

- Buildings: corners, doors, etc.
- Workshops: pillars, machine tool bodies, etc.
- Warehouses: Loading bays, doors, shelving, etc.
- Garages, Car parks: Protection of pillars and bodywork, etc.
- Schools, games rooms, sports halls: Wherever children could hurt themselves.