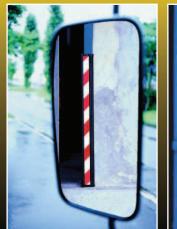

## **Loading bay**

Excellent visibility in rear view mirrors for easier docking.