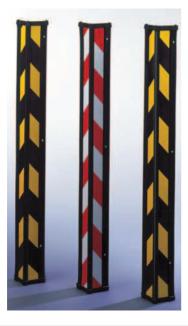

# **KORNER PROTECTOR**

## **Corner for protection and signalisation**

KORNER PROTECTOR protect both item and people.

| Designation               | Color          | Size                              | Packaging                                  |
|---------------------------|----------------|-----------------------------------|--------------------------------------------|
| Korner Protector          | Black / Yellow | Length : 90 cm<br>Weight : 2,4 kg | Sold in pairs<br>+ screws<br>and rawlplugs |
| Korner Protector          | Red / White    |                                   |                                            |
| Korner Protector Luminous | Black / Yellow |                                   |                                            |