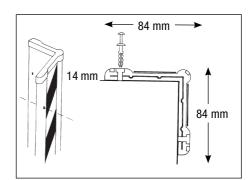

### **Advantages**

- Almost indestructible. Stay resistant over time thanks to the specially designed metal core section.
- ► High resistance to shocks through the inner metal core and sound through the outer skin absorption.
- Highly visible stripes for signalisation.
- Easy and fast to fix with pre-drilled holes (screws and rawlplugs provided).
- Also exist in luminous version(yellow and black only). Korner Protector Luminous store light in a few seconds and will glow in the dark for several minutes.