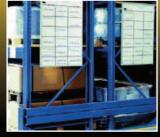

### Warehouse

#### Uses

- Buildings: corners, doors, etc.
- Workshops: pillars, machine tool bodies, etc.
- Warehouses: Loading bays, doors, shelving, etc.
- Garages, Car parks: Protection of pillars and bodywork, etc.
- Schools, games rooms, sports halls: Wherever children could hurt themselves.