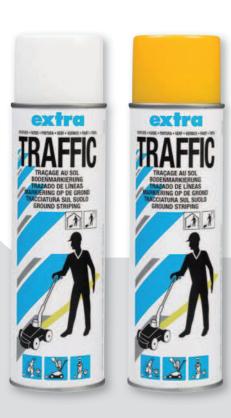

# TRAFFIC extra paint

- Last longer.
- Reinforced pigmentation.
- Available in white and yellow.