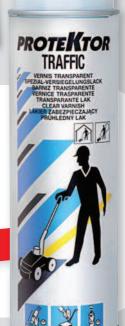

### PROTEKTOR TRAFFIC VARNISH

THE SOLUTION to increase the lifetime of your markings and to keep them clean longer.

- Reduce dirt pick up.
- Increases lifetime of your markings and keeps them clean longer.
- To use as soon as the TRAFFIC paint dries.