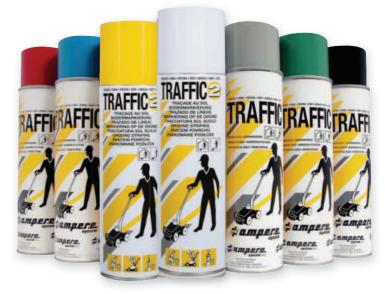

## TRAFFIC paint

- Special formulation for line marking paint.
- Traffic, hydrocarbons and bad weather resistance.
- Fast dry time.
- Available in 7 colors.