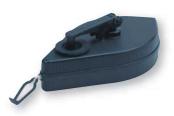

#### **CHALK LINE**

- Chalk line to prepare perfectly straight lines.
- ► To use with the marking chalk line.
- Length: 30 meters.
- ABS case.