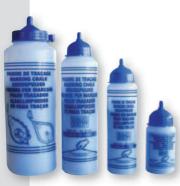

## **MARKING CHALK**

- For general inside and outside works.
- Very good adherence to the chalk line.
- Offer a good visibility.
- Perfect for crisplines.
- Available in blue, red, white and yellow.

|        | 1 kg     | 400 g    | 200 g | 100 g |
|--------|----------|----------|-------|-------|
| Blue   | V        | V        | V     | V     |
| Red    | V        | <b>V</b> |       |       |
| White  | <b>V</b> | <b>V</b> |       |       |
| Yellow |          | <b>~</b> |       |       |