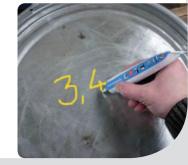

## **INDELEBILE PAINT MARKER**

- Fast dry paint in tube.
- Very good adherence on all types of materials (metal, wood, rubber, concrete, plastic) and surfaces (rusty, wet, rough, greasy).
- Acrylic paint without heavy metals (Lead, mercury...).
- Paint without harmful solvent.
- Resist to standard solvents.
- Ball diameter: 3 mm.
- Colors: white, yellow, red, blue, green, black, orange.