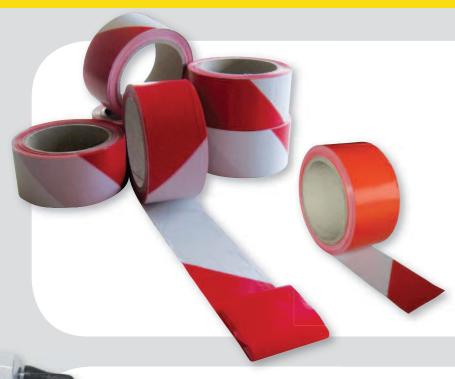

# **BARRIER TAPE**

- Highly visible from a long distance.
- High quality.
- Very good resistance to stretching.
- Red and white.

#### Description

| Width     | 50 mm                     |  |
|-----------|---------------------------|--|
| Length    | 100 m                     |  |
| Packaging | 1 box = 36 rolls          |  |
| Quality   | standard or unstretchable |  |