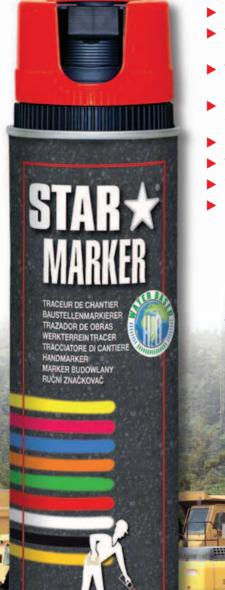

## For marking and signalisation in surveying and public works

The hard and

- STAR MARKER<sup>®</sup> is a water-based spot marker.
- The spot marker STAR MARKER<sup>®</sup> has a trigger and a rotating safety cap.
- The spot marker STAR MARKER<sup>®</sup> enables to mark up to 3000 meters per box (approximately 250 meters per can).
- With the spot marker STAR MARKER<sup>®</sup>, fluorescent markings are more visible and last longer.
- Can be actuated by hand or with a marking handle.
- Thin and precise marking.
- Without CFC, lead or Cadmium.
- Box of 12 cans 650 ml.