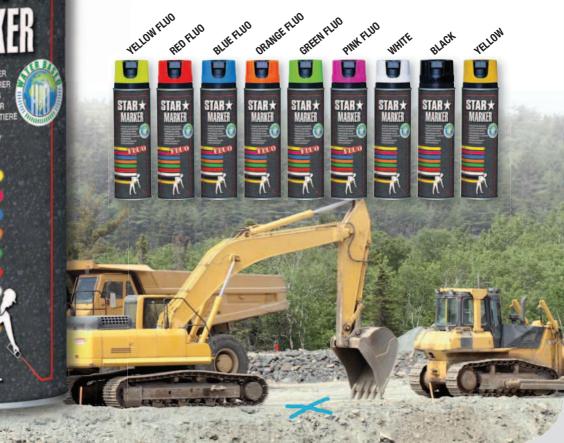

## For marking and signalisation in surveying and public works

The hard and

- STAR MARKER<sup>®</sup> is a water-based spot marker.
- The spot marker STAR MARKER<sup>®</sup> has a trigger and a rotating safety cap.
- The spot marker STAR MARKER<sup>®</sup> enables to mark up to 3000 meters per box (approximately 250 meters per can).
- With the spot marker STAR MARKER<sup>®</sup>, fluorescent markings are more visible and last longer.
- Can be actuated by hand or with a marking handle.
- Thin and precise marking.
- Without CFC, lead or Cadmium.
- Box of 12 cans 650 ml.