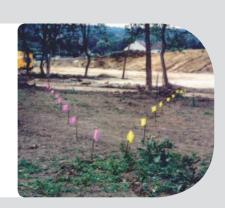

# **FLAG MARK**

- Box of 100 flags.
- Sizes: 76 cm and 53 cm.
- Available in 7 colors.