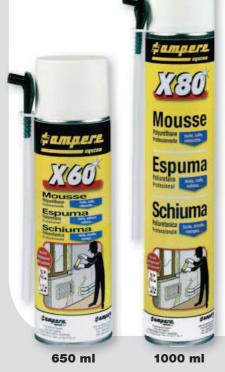

# **POLYURETHANE EXPANDING FOAM**

- Inside and ouside application.
- ▶ Perfect thermal and phonic insulation.
- ▶ To stick, to fill, to seal.
- Multidirectional application.
- ▶ B3 and single componant.
- Manual use.
- Excellent adherence on all supports can be cutted and painted after drying.