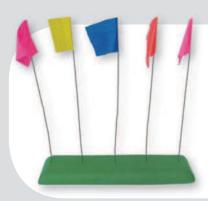

# **FLAG MARK**

- Box of 100 flags.
- Sizes: 76 cm and 53 cm.
- Available in 7 colors.