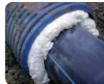

# **POLYURETHANE EXPANDING FOAM**

- Inside and ouside application.
- ▶ Perfect thermal and phonic insulation.
- ▶ To stick, to fill, to seal.
- Multidirectional application.
- ▶ B3 and single componant.
- Manual use.
- Excellent adherence on all supports can be cutted and painted after drying.