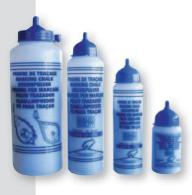

# **MARKING CHALK**

- For general inside and outside works.
- Very good adherence to the chalk line.
- Offer a good visibility.
- Perfect for crisplines.
- Available in blue, red, white and yellow.

|        | 1 kg     | 400 g    | 200 g | 100 g |
|--------|----------|----------|-------|-------|
| Blue   | V        | <b>V</b> | V     | V     |
| Red    | V        | <b>V</b> |       |       |
| White  | <b>V</b> | <b>V</b> |       |       |
| Yellow |          | ~        |       |       |