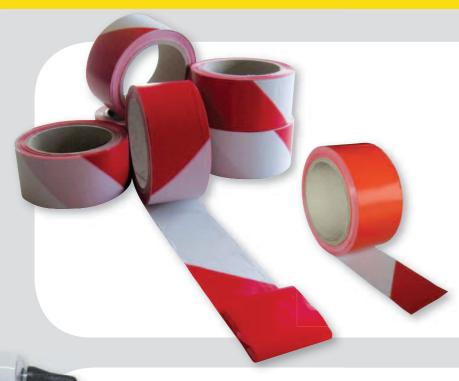

# **BARRIER TAPE**

- Highly visible from a long distance.
- High quality.
- Very good resistance to stretching.
- Red and white.

#### Description

| Width     | 50 mm                     |  |
|-----------|---------------------------|--|
| Length    | 100 m                     |  |
| Packaging | 1  box = 36  rolls        |  |
| Quality   | standard or unstretchable |  |