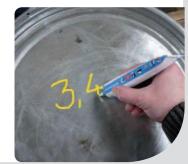

# **INDELEBILE PAINT MARKER**

- Fast dry paint in tube.
- Very good adherence on all types of materials (metal, wood, rubber, concrete, plastic) and surfaces (rusty, wet, rough, greasy).
- Acrylic paint without heavy metals (Lead, mercury...).
- Paint without harmful solvent.
- Resist to standard solvents.
- Ball diameter: 3 mm.
- Colors: white, yellow, red, blue, green, black, orange.