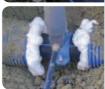

# **POLYURETHANE EXPANDING FOAM**

- Inside and ouside application.
- ▶ Perfect thermal and phonic insulation.
- ▶ To stick, to fill, to seal.
- Multidirectional application.
- ▶ B3 and single componant.
- Manual use.
- Excellent adherence on all supports can be cutted and painted after drying.